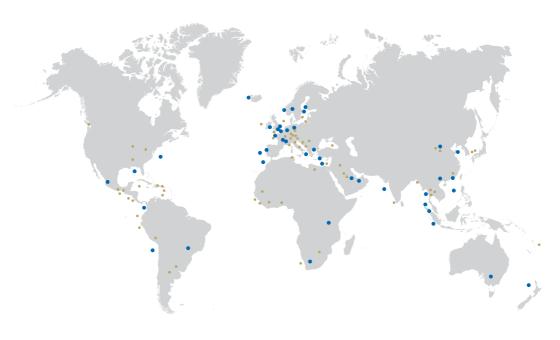

- Howden territories
- Howden One Network territories

\$42bn+

Premium placed into international markets

19,000

Employees

115+

Territories